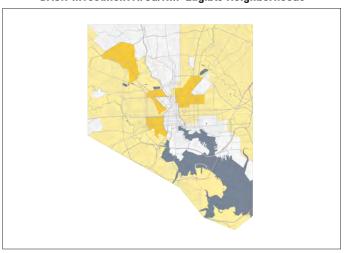

#### DASH Investment Area/NIIF Eligible Neighborhoods

<sup>\*</sup> Terms subject to change. Visit www.dashfund.org for the most current information.

SCAN M

## **Collateral and Other Requirements**

- Property must be located in a NIIF Eligible Neighborhood (see baltimoreniif.org/eligible-neighborhoods)
- Property must be sold to an owner-occupant homeowner for no more than \$350,000 (subject to limited exceptions)
- Lender's Title Insurance and customary closing costs
- Acceptable insurance (property and construction related)
- First lien on property and Personal Guarantees (borrower, other owners as applicable)
- Credit and background checks (600 minimum credit score, subject to limited exceptions)